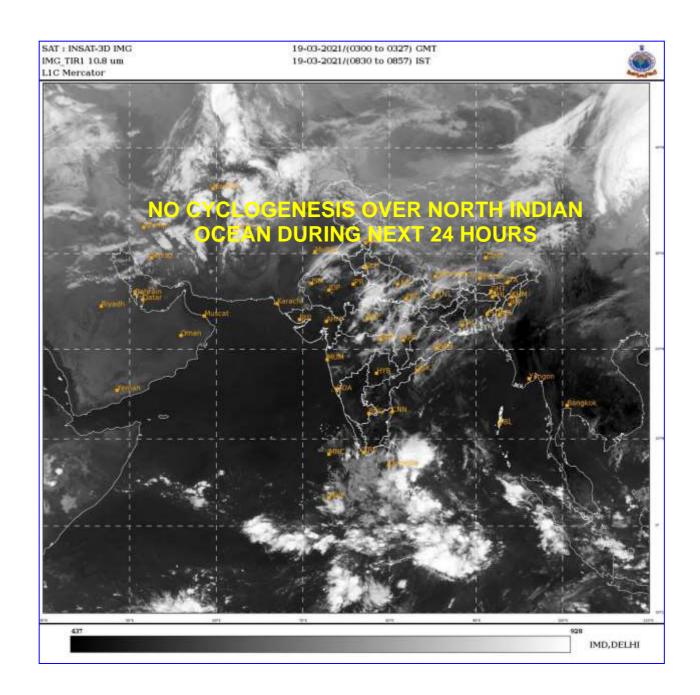

### **BAY OF BENGAL:**

SCATTERED LOW AND MEDIUM CLOUDS WITH EMBEDDED INTENSE TO VERY INTENSE CONVECTION LAY OVER SOUTHWEST BAY OF BENGAL SOUTH OF LAT 10.0N. SCATTERED LOW AND MEDIUM CLOUDS OVER REST BAY OF BENGAL.

## **ARABIAN SEA:**

SCATTERED LOW AND MEDIUM CLOUDS WITH EMBEDDED WEAK TO MODERATE CONVECTION LAY OVER SOUTHEAST ARABIAN SEA & COMORIN.